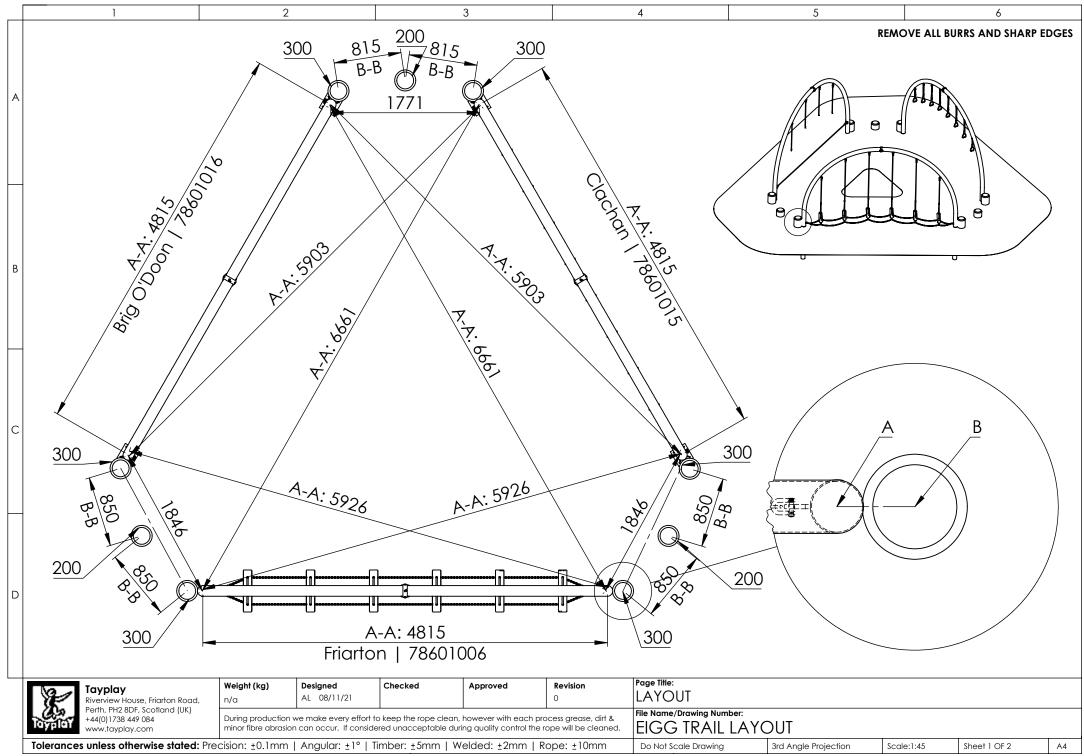

The information contained in this drawing is the sole property of Tayplay. Any reproduction in part or as a whole without the written permision of Tayplay is prohibited.

| 200<br>200<br>300<br>200<br>200<br>200<br>200<br>200                                                                                                                                                                                                                                                                                                                                                                                                                                                                                                                                                                                                                                                                                                                                                                                                                                                                                                                                                                                                                                                                                                                                                                                                                                                                                                                                                                                                                                                                                                                                                                                                                                                                                                                                                                                                                                                                                                                                                                                                                                                                                                                                                                                                                                                                                                                                                                                                                                                                                                                                                                                                     | 1                                                   | 2                                         | 3                                     |                                          | 4                         | 5            | 6                             |
|----------------------------------------------------------------------------------------------------------------------------------------------------------------------------------------------------------------------------------------------------------------------------------------------------------------------------------------------------------------------------------------------------------------------------------------------------------------------------------------------------------------------------------------------------------------------------------------------------------------------------------------------------------------------------------------------------------------------------------------------------------------------------------------------------------------------------------------------------------------------------------------------------------------------------------------------------------------------------------------------------------------------------------------------------------------------------------------------------------------------------------------------------------------------------------------------------------------------------------------------------------------------------------------------------------------------------------------------------------------------------------------------------------------------------------------------------------------------------------------------------------------------------------------------------------------------------------------------------------------------------------------------------------------------------------------------------------------------------------------------------------------------------------------------------------------------------------------------------------------------------------------------------------------------------------------------------------------------------------------------------------------------------------------------------------------------------------------------------------------------------------------------------------------------------------------------------------------------------------------------------------------------------------------------------------------------------------------------------------------------------------------------------------------------------------------------------------------------------------------------------------------------------------------------------------------------------------------------------------------------------------------------------------|-----------------------------------------------------|-------------------------------------------|---------------------------------------|------------------------------------------|---------------------------|--------------|-------------------------------|
| For detailed product layout & surfacing, please work to the listed product installation instructions. Arec: 74.66m^2   For detailed product layout & surfacing, please work to the listed product installation instructions. Arec: 74.66m^2   For detailed product layout & surfacing, please work to the listed product installation instructions. Arec: 74.66m^2                                                                                                                                                                                                                                                                                                                                                                                                                                                                                                                                                                                                                                                                                                                                                                                                                                                                                                                                                                                                                                                                                                                                                                                                                                                                                                                                                                                                                                                                                                                                                                                                                                                                                                                                                                                                                                                                                                                                                                                                                                                                                                                                                                                                                                                                                       |                                                     |                                           |                                       |                                          |                           | REM          | OVE ALL BURRS AND SHARP EDGES |
| For detailed product layout & surfacing, please work to the listed product installation instructions. Arec: 74.66m^2   For detailed product layout & surfacing, please work to the listed product installation instructions. Arec: 74.66m^2   For detailed product layout & surfacing, please work to the listed product installation instructions. Arec: 74.66m^2                                                                                                                                                                                                                                                                                                                                                                                                                                                                                                                                                                                                                                                                                                                                                                                                                                                                                                                                                                                                                                                                                                                                                                                                                                                                                                                                                                                                                                                                                                                                                                                                                                                                                                                                                                                                                                                                                                                                                                                                                                                                                                                                                                                                                                                                                       |                                                     |                                           |                                       |                                          |                           |              |                               |
| For detailed product layout & surfacing, please work to the listed product installation instructions. Arec: 74.66m^2   For detailed product layout & surfacing, please work to the listed product installation instructions. Arec: 74.66m^2   For detailed product layout & surfacing, please work to the listed product installation instructions. Arec: 74.66m^2                                                                                                                                                                                                                                                                                                                                                                                                                                                                                                                                                                                                                                                                                                                                                                                                                                                                                                                                                                                                                                                                                                                                                                                                                                                                                                                                                                                                                                                                                                                                                                                                                                                                                                                                                                                                                                                                                                                                                                                                                                                                                                                                                                                                                                                                                       |                                                     |                                           |                                       |                                          |                           |              |                               |
| For detailed product layout & surfacing, please work to the listed product installation instructions. Area: 74.66m^2   Image: Name: Nam: Name: Name: Name: Name: Name: Name: Name: N                                                                                                                                                                                                                                                                                                                                                                                                                                                                                                                                                                                                         | Λ.                                                  |                                           |                                       |                                          |                           |              |                               |
| For detailed product layout & surfacing, please work to the listed product installation instructions. Area: 74.66m^2   Image: Name: Nam: Name: Name: Name: Name: Name: Name: Name: N                                                                                                                                                                                                                                                                                                                                                                                                                                                                                                                                                                                                         |                                                     |                                           |                                       |                                          |                           | A            |                               |
| For detailed product layout & surfacing, please work to the listed product installation instructions. Area: 74.66m^2   Image: Name: Nam: Name: Name: Name: Name: Name: Name: Name: N                                                                                                                                                                                                                                                                                                                                                                                                                                                                                                                                                                                                         |                                                     |                                           |                                       |                                          | $\backslash$              |              |                               |
| For detailed product layout & surfacing, please work to the listed product installation instructions. Area: 74.66m/2   Image from the surface area of the surface area o                                                                                                                                                                                                                                                                                                                                                                                                                                                                                                                                                                                                         |                                                     |                                           |                                       | 200                                      |                           |              |                               |
| For detailed product layout & surfacing, please work to the listed product installation instructions. Area: 74.66m/2   Image from the surface area of the surface area o                                                                                                                                                                                                                                                                                                                                                                                                                                                                                                                                                                                                         | _                                                   |                                           |                                       |                                          |                           |              |                               |
| For detailed product layout & surfacing, please work to the listed product installation instructions. Area: 74.66m/2   Image products we note ever what the supe share post with each process grees, drift is supply as a structure with each process with each pr                                                                                                                                                                                                                                                                                                                                                                                                                                                                                                                                                                                                         |                                                     |                                           |                                       | $\mathbf{X}$                             |                           |              |                               |
| For detailed product layout & surfacing, please work to the listed product installation instructions. Area: 74.66m/2   Image products we note ever what the supe share post with each process grees, drift is supply as a structure with each process with each pr                                                                                                                                                                                                                                                                                                                                                                                                                                                                                                                                                                                                         |                                                     |                                           |                                       | $\sim$ $\langle \rangle \langle \rangle$ | $\langle \rangle$         |              |                               |
| For detailed product layout & surfacing, please work to the listed product installation instructions. Area: 74.66m/2   Image products we note ever what the supe share post with each process grees, drift is supply as a structure with each process with each pr                                                                                                                                                                                                                                                                                                                                                                                                                                                                                                                                                                                                         |                                                     | /                                         | $\sqrt{\frac{30}{20}}$                | <u>)0</u> / \ <u>0</u>                   |                           |              |                               |
| For detailed product layout & surfacing, please work to the listed product installation instructions. Area: 74.66m/2   Image: Serie of the component                                                                                                                                                                                                                                                                                                                                                                                                                                                                                                                                                                                                          |                                                     |                                           |                                       |                                          | 19                        |              |                               |
| For detailed product layout & surfacing, please work to the listed product installation instructions. Area: 74.66m^2   Image: Teyplay Te                                                                                                                                                                                                                                                                                                                                                                                                                                                                                                                                                                                                         |                                                     |                                           | 8                                     |                                          |                           |              |                               |
| For detailed product layout & surfacing, please work to the listed product installation instructions. Area: 74.66m^2   Image: Teyplay Te                                                                                                                                                                                                                                                                                                                                                                                                                                                                                                                                                                                                         |                                                     | 5                                         |                                       | $\backslash$                             | [] \ <mark>6</mark>       | 76           |                               |
| For detailed product layout & surfacing, please work to the listed product installation instructions. Area: 74.66m^2   Image: Teyplay Te                                                                                                                                                                                                                                                                                                                                                                                                                                                                                                                                                                                                         | _                                                   |                                           |                                       | $\backslash$                             |                           | 687          |                               |
| For detailed product layout & surfacing, please work to the listed product installation instructions. Area: 74.66m^2   Image: Teyplay Te                                                                                                                                                                                                                                                                                                                                                                                                                                                                                                                                                                                                         |                                                     |                                           |                                       | $\backslash$                             | 11 5                      |              |                               |
| Support of the second process proces process process process process process proces                                                                                                                                                                                                                                                                                                                                                                                                                                                                                                                                                                      |                                                     |                                           |                                       |                                          |                           | $\setminus$  |                               |
| Interpret to the product layout & surfacing, please work to the listed product installation instructions. Area: 74.66m^2   Topics   Notice finition Read,<br>140013344004   During production we made every effort to keep the rope clean, however with each process grasse, dif &<br>wind topics, contained (kit)                                                                                                                                                                                                                                                                                                                                                                                                                                                                                                                                                                                                                                                                                                                                                                                                                                                                                                                                                                                                                                                                                                                                                                                                                                                                                                                                                                                                                                                                                                                                                                                                                                                                                                                                                                                                                                                                                                                                                                                                                                                                                                                                                                                                                                                      |                                                     |                                           | × 300                                 | 30                                       | 0 0                       |              |                               |
| For detailed product layout & surfacing, please work to the listed product installation instructions. Area: 74.66m^2   Image: Taylog Nerview House, Findron Road, Primer House, Findron Road, Primer House, Stortand (M), P48(1)/138.447.084 Nerview House, Findron Road, Primer House, Findron Road, Primer House, Stortand (M), P44(1)/138.447.084 Nerview House, Findron Road, Primer House, Findron Road, Primer House, Control (M), P44(1)/138.447.084 Nerview House, Findron Road, Primer House, Findron Road, Primer House, Findron Road, Primer House, Control (M), P44(1)/138.447.084 Nerview House, Findron Road, Primer House, Findron Road, Primer House, Findron Road, Primer House, Control (M), P44(1)/138.447.084 Nerview House, Findron Road, Primer House, Findron Road, Primer House, Findron Road, Primer House, Findron Road, Primer House, Findron Road, Path Revision Control (M), P44(1)/138.447.084 Nerview House, Findron Road, Primer House, Findron Road, Primer House, Findron Road, Primer House, Findron Road, Primer House, Control (M), P44(1)/23.447.084 Nerview House, Findron Road, Primer House, Control (M), P44(1)/23.447.084 Nerview House, Findron Road, Primer House, Primer House, Primer House, Primer House, Primer House, Control (M), P44(1)/23.447.084 Nerview House, Findron Road, Primer House, Pr                                                                                                                                                                                                                                                                                                                                                                                                                                                                                                                                                                                                                                                                                                                                                               |                                                     |                                           | 7                                     | <u> </u>                                 | $\neg$                    |              |                               |
| For detailed product layout & surfacing, please work to the listed product installation instructions. Area: 74.66m^2   Image: Taylog Nerview House, Findron Road, Primer House, Findron Road, Primer House, Stortand (M), P48(1)/138.447.084 Nerview House, Findron Road, Primer House, Findron Road, Primer House, Stortand (M), P44(1)/138.447.084 Nerview House, Findron Road, Primer House, Findron Road, Primer House, Control (M), P44(1)/138.447.084 Nerview House, Findron Road, Primer House, Findron Road, Primer House, Findron Road, Primer House, Control (M), P44(1)/138.447.084 Nerview House, Findron Road, Primer House, Findron Road, Primer House, Findron Road, Primer House, Control (M), P44(1)/138.447.084 Nerview House, Findron Road, Primer House, Findron Road, Primer House, Findron Road, Primer House, Findron Road, Primer House, Findron Road, Path Revision Control (M), P44(1)/138.447.084 Nerview House, Findron Road, Primer House, Findron Road, Primer House, Findron Road, Primer House, Findron Road, Primer House, Control (M), P44(1)/23.447.084 Nerview House, Findron Road, Primer House, Control (M), P44(1)/23.447.084 Nerview House, Findron Road, Primer House, Primer House, Primer House, Primer House, Primer House, Control (M), P44(1)/23.447.084 Nerview House, Findron Road, Primer House, Pr                                                                                                                                                                                                                                                                                                                                                                                                                                                                                                                                                                                                                                                                                                                                                               |                                                     | <u>200</u>                                |                                       |                                          | 200                       |              |                               |
| Interview House, Friarton Road,<br>Perfin, PH2 BDF, Scotland (UK)<br>Hard(N1 Add Dial Add Dial<br>Www.tayplay.com Meight (kg)<br>N/a Designed<br>AL 08/11/21 Checked<br>Approved<br>Alt 08/11/21 Approved<br>Approved<br>Approved<br>Approved<br>Approved<br>Approved<br>Approved<br>Approved<br>Approved<br>Approved<br>Approved<br>Approved<br>Approved<br>Approved<br>Approved<br>Approved<br>Approved<br>Approved<br>Approved<br>Approved<br>Approved<br>Approved<br>Approved<br>Approved<br>Approved<br>Approved<br>Approved<br>Approved<br>Approved<br>Approved<br>Approved<br>Approved<br>Approved<br>Approved<br>Approved<br>Approved<br>Approved<br>Approved<br>Approved<br>Approved<br>Approved<br>Approved<br>Approved<br>Approved<br>Approved<br>Approved<br>Approved<br>Approved<br>Approved<br>Approved<br>Approved<br>Approved<br>Approved<br>Approved<br>Approved<br>Approved<br>Approved<br>Approved<br>Approved<br>Approved<br>Approved<br>Approved<br>Approved<br>Approved<br>Approved<br>Approved<br>Approved<br>Approved<br>Approved<br>Approved<br>Approved<br>Approved<br>Approved<br>Approved<br>Approved<br>Approved<br>Approved<br>Approved<br>Approved<br>Approved<br>Approved<br>Approved<br>Approved<br>Approved<br>Approved<br>Approved<br>Approved<br>Approved<br>Approved<br>Approved<br>Approved<br>Approved<br>Approved<br>Approved<br>Approved<br>Approved<br>Approved<br>Approved<br>Approved<br>Approved<br>Approved<br>Approved<br>Approved<br>Approved<br>Approved<br>Approved<br>Approved<br>Approved<br>Approved<br>Approved<br>Approved<br>Approved<br>Approved<br>Approved<br>Approved<br>Approved<br>Approved<br>Approved<br>Approved<br>Approved<br>Approved<br>Approved<br>Approved<br>Approved<br>Approved<br>Approved<br>Approved<br>Approved<br>Approved<br>Approved<br>Approved<br>Approved<br>Approved<br>Approved<br>Approved<br>Approved<br>Approved<br>Approved<br>Approved<br>Approved<br>Approved<br>Approved<br>Approved<br>Approved<br>Approved<br>Approved<br>Approved<br>Approved<br>Approved<br>Approved<br>Approved<br>Approved<br>Approved<br>Approved<br>Approved<br>Approved<br>Approved<br>Approved<br>Approved<br>Approved<br>Approved<br>Approved<br>Approved<br>Approved<br>Approved<br>Approved<br>Approved<br>Approved<br>Approved<br>Approved<br>Approved<br>Approved<br>Approved<br>Approved<br>Approved<br>Approved<br>Approved<br>Approved<br>Approved<br>Approved<br>Approved<br>Approved<br>Approved<br>Approved<br>Approved<br>Approved<br>Approved<br>Approved<br>Approved<br>Approved<br>Approved<br>Approved<br>Approved<br>Approved<br>Approved<br>Approved<br>Approve |                                                     |                                           |                                       |                                          | ⇒¢ /                      |              |                               |
| 10719   For detailed product layout & surfacing, please work to the listed product installation instructions. Area: 74.66m^2   Provide House, Friathon Road, Peth, P12 8DF, Scotland (UK) + 4(0)1738 449 084 www.tayplay.com Designed AL 08/11/21 Checked Approved Approved Revision 0 Proge Title: SURFACING   Uning production we make every effort to keep the rope clean, however with each process grease, dirt & minor fibre abrasion can occur. If considered unacceptable during quality control the rope will be cleaned. File Name/Drawing Number: EIGG TRAIL LAYOUT                                                                                                                                                                                                                                                                                                                                                                                                                                                                                                                                                                                                                                                                                                                                                                                                                                                                                                                                                                                                                                                                                                                                                                                                                                                                                                                                                                                                                                                                                                                                                                                                                                                                                                                                                                                                                                                                                                                                                                                                                                                                           |                                                     |                                           | Friarton                              | 78601006                                 |                           |              |                               |
| 10719   For detailed product layout & surfacing, please work to the listed product installation instructions. Area: 74.66m^2   Provide House, Friathon Road, Peth, P12 8DF, Scotland (UK) + 4(0)1738 449 084 www.tayplay.com Designed AL 08/11/21 Checked Approved Approved Revision 0 Proge Title: SURFACING   Uning production we make every effort to keep the rope clean, however with each process grease, dirt & minor fibre abrasion can occur. If considered unacceptable during quality control the rope will be cleaned. File Name/Drawing Number: EIGG TRAIL LAYOUT                                                                                                                                                                                                                                                                                                                                                                                                                                                                                                                                                                                                                                                                                                                                                                                                                                                                                                                                                                                                                                                                                                                                                                                                                                                                                                                                                                                                                                                                                                                                                                                                                                                                                                                                                                                                                                                                                                                                                                                                                                                                           |                                                     |                                           | F <b></b>                             |                                          | -                         |              |                               |
| 10719   For detailed product layout & surfacing, please work to the listed product installation instructions. Area: 74.66m^2   Provide House, Friathon Road, Peth, P12 8DF, Scotland (UK) + 4(0)1738 449 084 www.tayplay.com Designed AL 08/11/21 Checked Approved Approved Revision 0 Proge Title: SURFACING   Uning production we make every effort to keep the rope clean, however with each process grease, dirt & minor fibre abrasion can occur. If considered unacceptable during quality control the rope will be cleaned. File Name/Drawing Number: EIGG TRAIL LAYOUT                                                                                                                                                                                                                                                                                                                                                                                                                                                                                                                                                                                                                                                                                                                                                                                                                                                                                                                                                                                                                                                                                                                                                                                                                                                                                                                                                                                                                                                                                                                                                                                                                                                                                                                                                                                                                                                                                                                                                                                                                                                                           |                                                     |                                           |                                       |                                          |                           |              |                               |
| For detailed product layout & surfacing, please work to the listed product installation instructions. Area: 74.66m^2   Image: Taypiay Neight (kg) Designed Checked Approved Revision O Page Title:   Number: Flat Data (UK) During production we make every effort to keep the rope clean, however with each process grease, dirt & www.tayplay.com Flat Name/Drawing Number:   EIGG TRAIL LAYOUT EIGG TRAIL LAYOUT                                                                                                                                                                                                                                                                                                                                                                                                                                                                                                                                                                                                                                                                                                                                                                                                                                                                                                                                                                                                                                                                                                                                                                                                                                                                                                                                                                                                                                                                                                                                                                                                                                                                                                                                                                                                                                                                                                                                                                                                                                                                                                                                                                                                                                      |                                                     |                                           | 1.0                                   | 710                                      |                           |              |                               |
| Tayplay<br>Riverview House, Friarton Road,<br>Perth, PH2 8DF, Scotland (UK)<br>+44(0)1738 449 084<br>www.tayplay.com Weight (kg)<br>AL Designed<br>AL Checked Approved Revision<br>0 Page Title:<br>SURFACING   During production we make every effort to keep the rope clean, however with each process grease, dirt &<br>minor fibre abrasion can occur. If considered unacceptable during quality control the rope will be cleaned. Page Title:<br>SURFACING                                                                                                                                                                                                                                                                                                                                                                                                                                                                                                                                                                                                                                                                                                                                                                                                                                                                                                                                                                                                                                                                                                                                                                                                                                                                                                                                                                                                                                                                                                                                                                                                                                                                                                                                                                                                                                                                                                                                                                                                                                                                                                                                                                                          |                                                     |                                           |                                       | /   7                                    |                           |              |                               |
| Tayplay<br>Riverview House, Friarton Road,<br>Perth, PH2 8DF, Scotland (UK)<br>+44(0)1738 449 084<br>www.tayplay.com Weight (kg)<br>AL Designed<br>AL Checked Approved Revision<br>0 Page Title:<br>SURFACING   During production we make every effort to keep the rope clean, however with each process grease, dirt &<br>minor fibre abrasion can occur. If considered unacceptable during quality control the rope will be cleaned. Page Title:<br>SURFACING                                                                                                                                                                                                                                                                                                                                                                                                                                                                                                                                                                                                                                                                                                                                                                                                                                                                                                                                                                                                                                                                                                                                                                                                                                                                                                                                                                                                                                                                                                                                                                                                                                                                                                                                                                                                                                                                                                                                                                                                                                                                                                                                                                                          |                                                     |                                           |                                       |                                          |                           |              | • • · · · · -                 |
| Idyplay<br>Riverview House, Friarton Road,<br>Perth, PH2 8DF, Scotland (UK)<br>+44(0)1738 449 084<br>www.tayplay.com n/a AL 08/11/21 0 SURFACING   During production we make every effort to keep the rope clean, however with each process grease, dirt &<br>minor fibre abrasion can occur. If considered unacceptable during quality control the rope will be cleaned. o SURFACING                                                                                                                                                                                                                                                                                                                                                                                                                                                                                                                                                                                                                                                                                                                                                                                                                                                                                                                                                                                                                                                                                                                                                                                                                                                                                                                                                                                                                                                                                                                                                                                                                                                                                                                                                                                                                                                                                                                                                                                                                                                                                                                                                                                                                                                                    | For detailed produ                                  | ict layout & surfacing                    | , please work to t                    | <u>he listed pro</u>                     |                           | nstructions. | <b>Area:</b> 74.66m^2         |
| Perth, PH2 8DF, Scotland (UK)<br>+44(0)1738 449 084<br>www.tayplay.com During production we make every effort to keep the rope clean, however with each process grease, dirl &<br>minor fibre abrasion can occur. If considered unacceptable during quality control the rope will be cleaned.                                                                                                                                                                                                                                                                                                                                                                                                                                                                                                                                                                                                                                                                                                                                                                                                                                                                                                                                                                                                                                                                                                                                                                                                                                                                                                                                                                                                                                                                                                                                                                                                                                                                                                                                                                                                                                                                                                                                                                                                                                                                                                                                                                                                                                                                                                                                                            |                                                     |                                           | Checked Approved                      |                                          | Page Title:<br>SURFACING  |              |                               |
|                                                                                                                                                                                                                                                                                                                                                                                                                                                                                                                                                                                                                                                                                                                                                                                                                                                                                                                                                                                                                                                                                                                                                                                                                                                                                                                                                                                                                                                                                                                                                                                                                                                                                                                                                                                                                                                                                                                                                                                                                                                                                                                                                                                                                                                                                                                                                                                                                                                                                                                                                                                                                                                          | Perth, PH2 8DF, Scotland (UK)<br>+44(0)1738 449 084 | During production we make every effort to | keep the rope clean, however with ear | ch process grease, dirt &                | File Name/Drawing Number: |              |                               |
|                                                                                                                                                                                                                                                                                                                                                                                                                                                                                                                                                                                                                                                                                                                                                                                                                                                                                                                                                                                                                                                                                                                                                                                                                                                                                                                                                                                                                                                                                                                                                                                                                                                                                                                                                                                                                                                                                                                                                                                                                                                                                                                                                                                                                                                                                                                                                                                                                                                                                                                                                                                                                                                          |                                                     |                                           |                                       | •                                        |                           |              | de:1:80 Sheet 2 OE 2          |