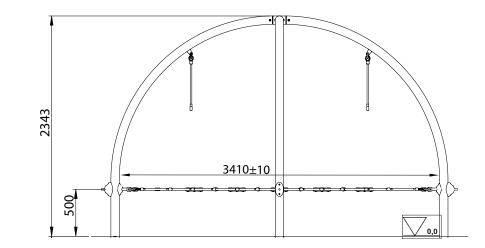

## **Description**:

Discover Tayplay's Floors TRAIL, a dynamic playset with engaging play features, a rope wobbly balancing floor. Designed for endless fun and adventure, it encourages kids to explore, balance, and develop coordination in a safe and exciting environment. Perfect for active outdoor play!

## © Playpower inc sales@tayplay.com www.tayplay.com

Floors TRAIL 78601033 - Floors TRAIL - Data Sheet