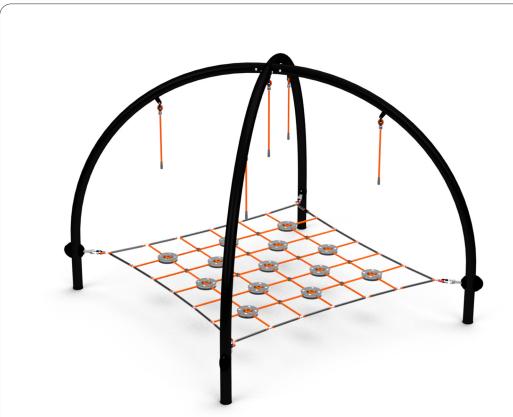

## **Description**:

Discover Tayplay's Floors TRAIL, a dynamic playset with engaging play features, a rope wobbly balancing floor. Designed for endless fun and adventure, it encourages kids to explore, balance, and develop coordination in a safe and exciting environment. Perfect for active outdoor play!

owder Coated Steelwork

Aluminium Ferrules and Plastic Coated Rope

Adjustable Rope Tensione

Solid Nylon Egg

HDPE Stepper with Rubber Top Coat

Rope Handles to aid balance

**TayplaY** 

© Playpower inc sales@tayplay.com www.tayplay.com 78601033 - Floor