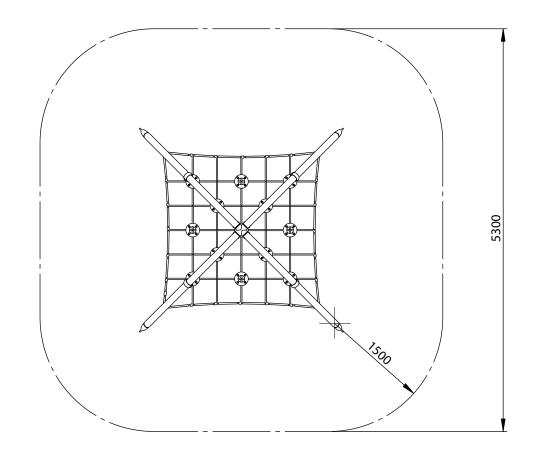

## **Description**:

Discover Tayplay's Floors TRAIL, a dynamic playset with engaging play features, a rope wobbly balancing floor. Designed for endless fun and adventure, it encourages kids to explore, balance, and develop coordination in a safe and exciting environment. Perfect for active outdoor play!

## © Playpower inc sales@tayplay.com www.tayplay.com

Floors TRAIL 78601033 - Floors TRAIL - Data Sheet