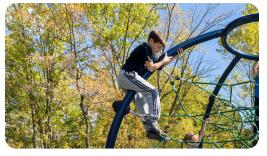

## **Description**:

Discover Tayplay's Floors TRAIL, a dynamic playset with engaging play features, a rope wobbly balancing floor. Designed for endless fun and adventure, it encourages kids to explore, balance, and develop coordination in a safe and exciting environment. Perfect for active outdoor play!