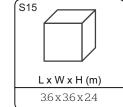

## **Description**:

Discover Tayplay's Floors TRAIL, a dynamic playset with engaging play features, a rope wobbly balancing floor. Designed for endless fun and adventure, it encourages kids to explore, balance, and develop coordination in a safe and exciting environment. Perfect for active outdoor play!

owder Coated Steelwork

Aluminium Ferrules and Plastic Coated Rope

Adjustable Rope Tensione

Solid Nylon Egg

HDPE Stepper with Rubber Top Coat

Rope Handles to aid balance

**TayplaY** 

© Playpower inc sales@tayplay.com www.tayplay.com 78601033 - Floor