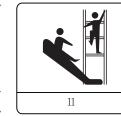

## **Description**:

Discover Tayplay's Floors TRAIL, a dynamic playset with engaging play features, a rope wobbly balancing floor. Designed for endless fun and adventure, it encourages kids to explore, balance, and develop coordination in a safe and exciting environment. Perfect for active outdoor play!

owder Coated Steelwork

Aluminium Ferrules and Plastic Coated Rope

Adjustable Rope Tensione

Solid Nylon Egg

HDPE Stepper with Rubber Top Coat

Rope Handles to aid balance

**TayplaY** 

© Playpower inc sales@tayplay.com www.tayplay.com 78601033 - Floor