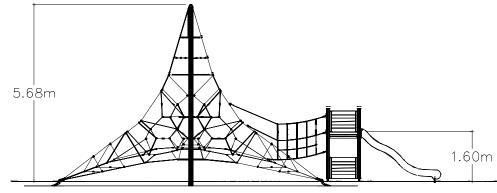

## TayplaY Active 6000 Slide (S)

SW104550

Introducing Tayplay's Active 6000, the ultimate playground adventure! Featuring a thrilling rope bridge, sturdy timber tower, and sleek steel slide, this playset ensures endless fun and active play for kids. Durable and safe, it's perfect for

sparking imaginations and outdoor excitement.

© Playpower inc sales@tayplay.com www.tayplay.com

Powdercoated Structural Steel Posts

HPL 10m Wide Slide

16/18mm Steel Reinforced Braided Nylon Rope

Heavy Duty Pressed Aluminium Connectors