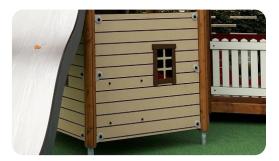

## TayplaY Active 6000 Slide (S)

SW104550















Introducing Tayplay's Active 6000, the ultimate playground adventure! Featuring a thrilling rope bridge, sturdy timber tower, and sleek steel slide, this playset ensures endless fun and active play for kids. Durable and safe, it's perfect for

sparking imaginations and outdoor excitement.

© Playpower inc sales@tayplay.com www.tayplay.com



Powdercoated Structural Steel Posts



HPL 10m Wide Slide



16/18mm Steel Reinforced Braided Nylon Rope



Heavy Duty Pressed Aluminium Connectors



Stainless Steel Mast



HPL Panel

















**Playful Interactions & Features**