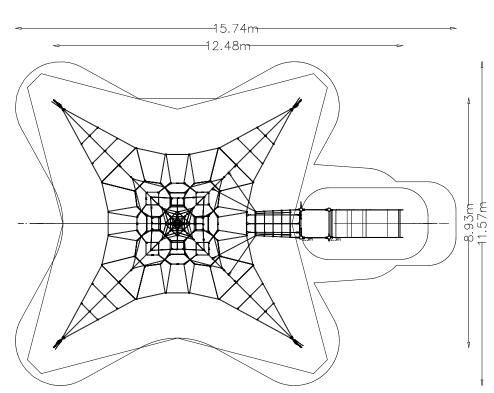

## TayplaY Active 6000 Slide (S)

SW104550

Introducing Tayplay's Active 6000, the ultimate playground adventure! Featuring a thrilling rope bridge, sturdy timber tower, and sleek steel slide, this playset ensures endless fun and active play for kids. Durable and safe, it's perfect for

sparking imaginations and outdoor excitement.

© Playpower inc sales@tayplay.com www.tayplay.com

Powdercoated Structural Steel Posts

HPL 10m Wide Slide

16/18mm Steel Reinforced Braided Nylon Rope

Heavy Duty Pressed Aluminium Connectors