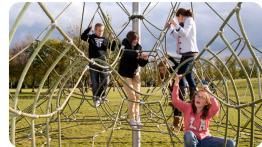

## TayplaY Active 6000 Slide (S)

SW104550

Introducing Tayplay's Active 6000, the ultimate playground adventure! Featuring a thrilling rope bridge, sturdy timber tower, and sleek steel slide, this playset ensures endless fun and active play for kids. Durable and safe, it's perfect for

sparking imaginations and outdoor excitement.

© Playpower inc sales@tayplay.com www.tayplay.com

Powdercoated Structural Steel Posts

HPL 10m Wide Slide

16/18mm Steel Reinforced Braided Nylon Rope

Heavy Duty Pressed Aluminium Connectors