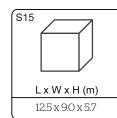

## TayplaY Active 6000 Slide (S)

SW104550

Introducing Tayplay's Active 6000, the ultimate playground adventure! Featuring a thrilling rope bridge, sturdy timber tower, and sleek steel slide, this playset ensures endless fun and active play for kids. Durable and safe, it's perfect for