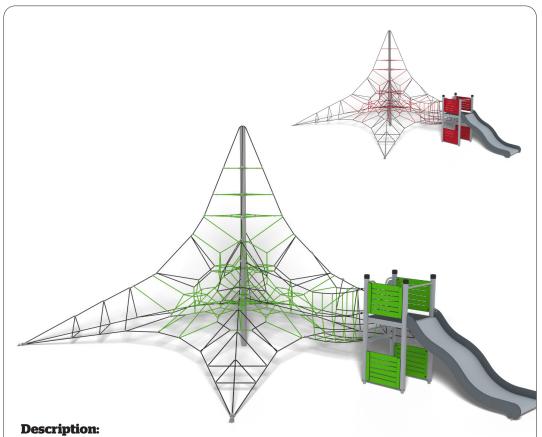

## TayplaY Active 6000 Slide (S)

SW104550

Introducing Tayplay's Active 6000, the ultimate playground adventure! Featuring a thrilling rope bridge, sturdy timber tower, and sleek steel slide, this playset ensures endless fun and active play for kids. Durable and safe, it's perfect for

sparking imaginations and outdoor excitement.

© Playpower inc sales@tayplay.com www.tayplay.com

Powdercoated Structural Steel Posts

HPL 10m Wide Slide

16/18mm Steel Reinforced Braided Nylon Rope

Heavy Duty Pressed Aluminium Connectors

Stainless Steel Mast

HPL Panel

**Playful Interactions & Features** 