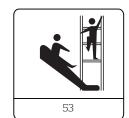

## TayplaY Active 6000 Slide (S)

SW104550















Introducing Tayplay's Active 6000, the ultimate playground adventure! Featuring a thrilling rope bridge, sturdy timber tower, and sleek steel slide, this playset ensures endless fun and active play for kids. Durable and safe, it's perfect for

sparking imaginations and outdoor excitement.

© Playpower inc sales@tayplay.com www.tayplay.com



Powdercoated Structural Steel Posts



HPL 10m Wide Slide



16/18mm Steel Reinforced Braided Nylon Rope



Heavy Duty Pressed Aluminium Connectors



Stainless Steel Mast



HPL Panel

















**Playful Interactions & Features**