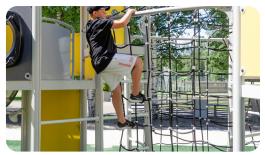

## TayplaY Active 6000 Slide (S)

SW104550

Introducing Tayplay's Active 6000, the ultimate playground adventure! Featuring a thrilling rope bridge, sturdy timber tower, and sleek steel slide, this playset ensures endless fun and active play for kids. Durable and safe, it's perfect for

sparking imaginations and outdoor excitement.

© Playpower inc sales@tayplay.com www.tayplay.com

Powdercoated Structural Steel Posts

HPL 10m Wide Slide

16/18mm Steel Reinforced Braided Nylon Rope

Heavy Duty Pressed Aluminium Connectors

Stainless Steel Mast

HPL Panel

**Playful Interactions & Features** 