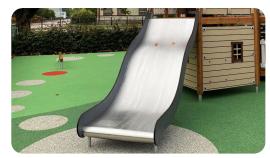

## TayplaY Active 6000 Slide (S)

SW104550

Introducing Tayplay's Active 6000, the ultimate playground adventure! Featuring a thrilling rope bridge, sturdy timber tower, and sleek steel slide, this playset ensures endless fun and active play for kids. Durable and safe, it's perfect for

sparking imaginations and outdoor excitement.

© Playpower inc sales@tayplay.com www.tayplay.com

Powdercoated Structural Steel Posts

HPL 10m Wide Slide

16/18mm Steel Reinforced Braided Nylon Rope

Heavy Duty Pressed Aluminium Connectors

Stainless Steel Mast

HPL Panel

**Playful Interactions & Features** 