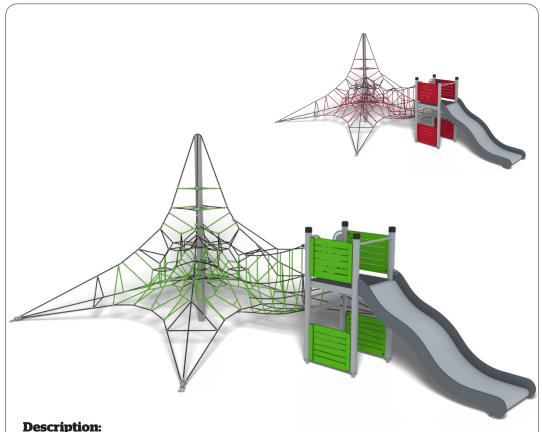

## TayplaY Active 4000 Slide (S)

CIAMO 40 40

SW104949

Powdercoated Structural Steel Posts

HPI.10m Wide Slide

16/18mm Steel Reinforced Braided Nylon Rope

Heavy Duty Pressed Aluminium Connectors

Rev: 0

Stainless Steel Mast

HPL Panel

Introducing Tayplay's Active 4000, the ultimate playground adventure! Featuring a thrilling rope bridge, sturdy Steel tower, and sleek steel slide, this playset ensures endless fun and active play for kids. Durable and safe, it's perfect for

sparking imaginations and outdoor excitement.

© Playpower inc sales@tayplay.com www.tayplay.com

Playful Interactions & Features