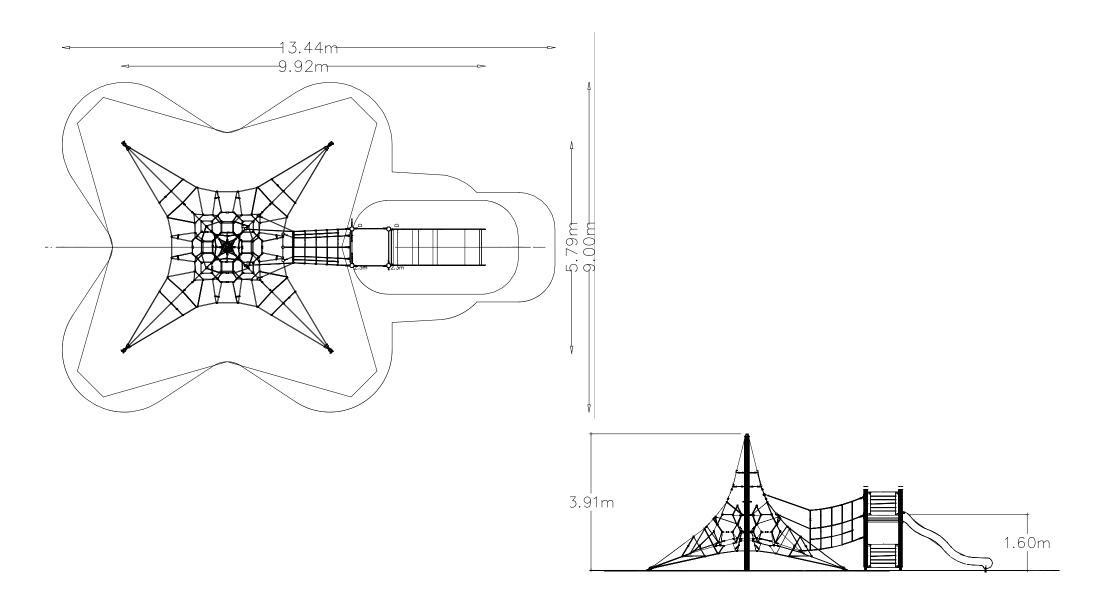

## TayplaY Active 4000 Slide (S)

CIAMO 40 40

SW104949

Powdercoated Structural Steel Posts

HPI.10m Wide Slide

16/18mm Steel Reinforced Braided Nylon Rope

Heavy Duty Pressed Aluminium Connectors

Rev: 0

Stainless Steel Mast

HPL Panel

Introducing Tayplay's Active 4000, the ultimate playground adventure! Featuring a thrilling rope bridge, sturdy Steel tower, and sleek steel slide, this playset ensures endless fun and active play for kids. Durable and safe, it's perfect for

sparking imaginations and outdoor excitement.

© Playpower inc sales@tayplay.com www.tayplay.com

Playful Interactions & Features