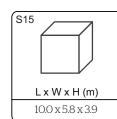

## TayplaY Active 4000 Slide (S)

CIAMO 40 40

SW104949

















Powdercoated Structural Steel Posts



HPI.10m Wide Slide



16/18mm Steel Reinforced Braided Nylon Rope



Heavy Duty Pressed Aluminium Connectors



Rev: 0

Stainless Steel Mast



HPL Panel



Introducing Tayplay's Active 4000, the ultimate playground adventure! Featuring a thrilling rope bridge, sturdy Steel tower, and sleek steel slide, this playset ensures endless fun and active play for kids. Durable and safe, it's perfect for

sparking imaginations and outdoor excitement.

© Playpower inc sales@tayplay.com www.tayplay.com













Playful Interactions & Features