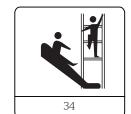

## TayplaY Active 4000 Slide (S)

CIAMO 40 40

SW104949

















Powdercoated Structural Steel Posts



HPI.10m Wide Slide



16/18mm Steel Reinforced Braided Nylon Rope



Heavy Duty Pressed Aluminium Connectors



Rev: 0

Stainless Steel Mast



HPL Panel



Introducing Tayplay's Active 4000, the ultimate playground adventure! Featuring a thrilling rope bridge, sturdy Steel tower, and sleek steel slide, this playset ensures endless fun and active play for kids. Durable and safe, it's perfect for

sparking imaginations and outdoor excitement.

© Playpower inc sales@tayplay.com www.tayplay.com













Playful Interactions & Features