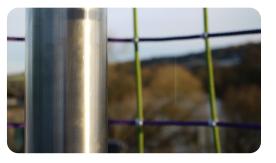

## TayplaY Active 4000 Slide (S)

CIAMO 40 40

SW104949

Powdercoated Structural Steel Posts

HPI.10m Wide Slide

16/18mm Steel Reinforced Braided Nylon Rope

Heavy Duty Pressed Aluminium Connectors

Rev: 0

Stainless Steel Mast

HPL Panel

Introducing Tayplay's Active 4000, the ultimate playground adventure! Featuring a thrilling rope bridge, sturdy Steel tower, and sleek steel slide, this playset ensures endless fun and active play for kids. Durable and safe, it's perfect for