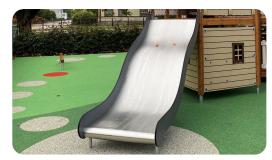

## TayplaY Active 4000 Slide (S)

CIAMO 40 40

SW104949

Powdercoated Structural Steel Posts

HPI.10m Wide Slide

16/18mm Steel Reinforced Braided Nylon Rope

Heavy Duty Pressed Aluminium Connectors

Rev: 0