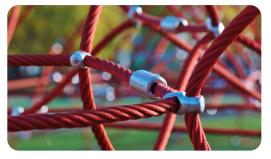

## TayplaY Active 4000 Slide (S)

CIAMO 40 40

SW104949

Powdercoated Structural Steel Posts

HPI.10m Wide Slide

16/18mm Steel Reinforced Braided Nylon Rope

Heavy Duty Pressed Aluminium Connectors

Rev: 0