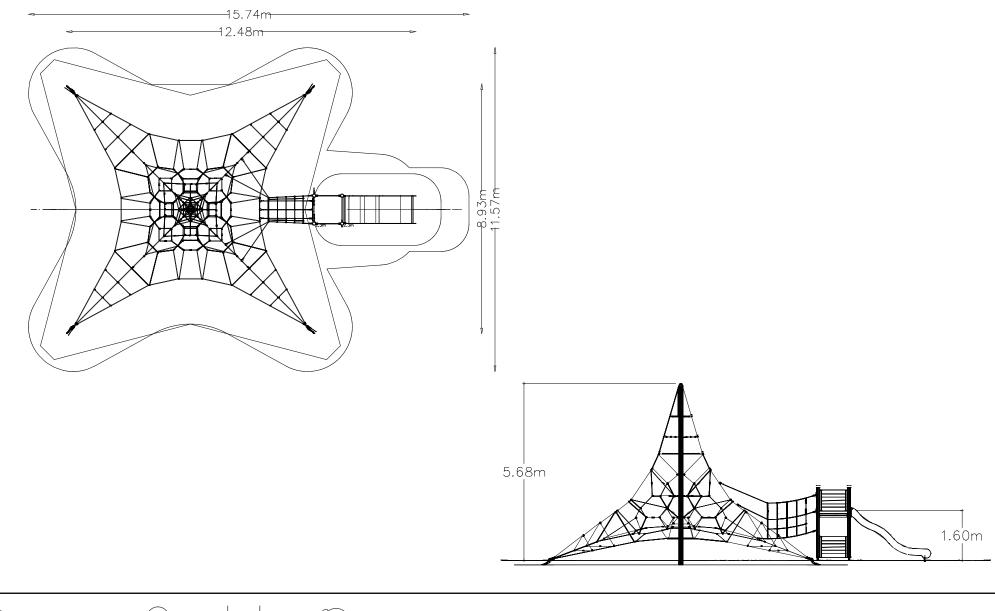

## **Description**:

Introducing Tayplay's Active 6000, the ultimate playground adventure! Featuring a thrilling rope bridge, sturdy timber tower, and sleek steel slide, this playset ensures endless fun and active play for kids. Durable and safe, it's perfect for sparking imaginations and outdoor excitement.

Scandanavian Pine Tower System

HPL 1.0m Wide Slide

16/18mm Steel Reinforced Braided Nylon Rope

Heavy Duty Pressed Aluminium Connectors

Stainless Steel Mast

HPL Panel

**Taypia**Y

© Playpower inc sales@tayplay.com www.tayplay.com SW106791 - Active 6000

Active 6000 Slide SW106791 - Active 6000 Slide Wood - Data Sheet Rev: O