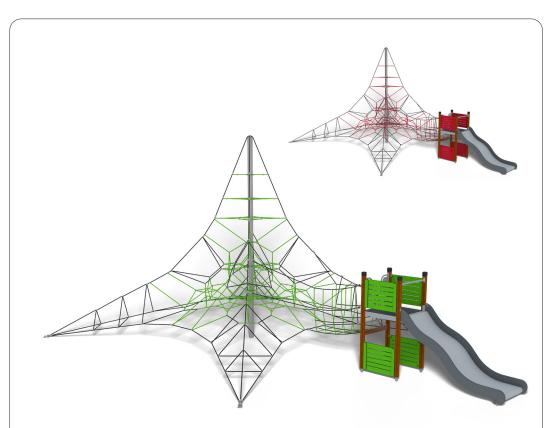

## **Description**:

Introducing Tayplay's Active 6000, the ultimate playground adventure! Featuring a thrilling rope bridge, sturdy timber tower, and sleek steel slide, this playset ensures endless fun and active play for kids. Durable and safe, it's perfect for sparking imaginations and outdoor excitement.

Scandanavian Pine Tower System

HPL 1.0m Wide Slide

16/18mm Steel Reinforced Braided Nylon Rope

Heavy Duty Pressed Aluminium Connectors

Stainless Steel Mast

HPL Panel

**Taypia**Y

© Playpower inc sales@tayplay.com www.tayplay.com SW106791 - Active 6000

Active 6000 Slide SW106791 - Active 6000 Slide Wood - Data Sheet Rev: O