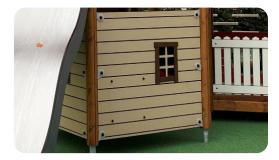

Scandanavian Pine Tower System

HPL 1.0m Wide Slide

16/18mm Steel Reinforced Braided Nylon Rope

Heavy Duty Pressed Aluminium Connectors

Stainless Steel Mast

HPL Panel

**Taypia**Y

© Playpower inc sales@tayplay.com www.tayplay.com SW106791 - Active 6000